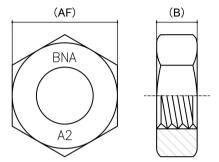

Cad Drawings shown for graphic representation only.\*

| Size                                                                    | Thread Pitch<br>(mm)                   | Thread Type                                                                                                                                               | Overall Nut Height (B)<br>(mm) |       | Across Flats (AF)<br>(mm) |       | Spanner Size (AF) | sku<br>(Part Number)                                            |
|-------------------------------------------------------------------------|----------------------------------------|-----------------------------------------------------------------------------------------------------------------------------------------------------------|--------------------------------|-------|---------------------------|-------|-------------------|-----------------------------------------------------------------|
|                                                                         |                                        |                                                                                                                                                           | Min                            | Max   | Min                       | Max   | (mm)              | (Fait Number)                                                   |
| M8                                                                      | 1.00mm                                 | Fine                                                                                                                                                      | 3.70                           | 4.00  | 12.73                     | 13.00 | 13mm              | 41LMFS8100                                                      |
| M10                                                                     | 1.00mm                                 | Fine                                                                                                                                                      | 4.70                           | 5.00  | 16.73                     | 17.00 | 17mm              | 41LMFS10100                                                     |
| M10                                                                     | 1.25mm                                 | Fine                                                                                                                                                      | 4.70                           | 5.00  | 16.73                     | 17.00 | 17mm              | 41LMFS10125                                                     |
| M12                                                                     | 1.25mm                                 | Fine                                                                                                                                                      | 5.70                           | 6.00  | 18.67                     | 19.00 | 19mm              | 41LMFS12125                                                     |
| M12                                                                     | 1.50mm                                 | Fine                                                                                                                                                      | 5.70                           | 6.00  | 18.67                     | 19.00 | 19mm              | 41LMFS12150                                                     |
| M14                                                                     | 1.50mm                                 | Fine                                                                                                                                                      | 6.42                           | 7.00  | 21.67                     | 22.00 | 22mm              | 41LMFS14150                                                     |
| M16                                                                     | 1.50mm                                 | Fine                                                                                                                                                      | 7.42                           | 8.00  | 23.67                     | 24.00 | 24mm              | 41LMFS16150                                                     |
| M18                                                                     | 1.50mm                                 | Fine                                                                                                                                                      | 8.42                           | 9.00  | 26.16                     | 27.00 | 27mm              | 41LMFS18150                                                     |
| M20                                                                     | 1.50mm                                 | Fine                                                                                                                                                      | 9.10                           | 10.00 | 29.16                     | 30.00 | 30mm              | 41LMFS20150                                                     |
| sources and not<br>where discrepa<br>makes no warra<br>Contact the rele | ncies are found they are subject to ch | s. It has been completed and compiler<br>nange without notice. Bolt & Nut Austra<br>e accuracy and validity of the compile<br>e and detailed information. | alia                           | r,    | 17                        | 1     | © Bott & I        | Nut Australia Rty Ltd. All rights reserve<br>Version: 06 Nov 20 |